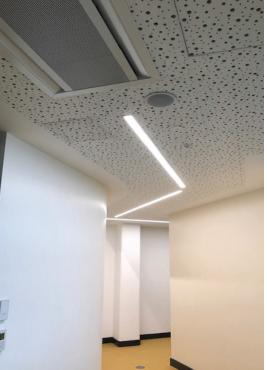

## FEATURES

- Recessed, surface and suspended luminaires
- Available in standard configurations of 1.2m & 1.5m, profile only 60mm wide
- Customisable to suit individual projects with lengths of upto 3.0m
- Multiple lengths can be joined seamlessly
- Any angle intersections to suit individual projects
- Suspended versions to provide direct & indirect lighting
- Customisable finish with any colour from the RAL palette
- Dimmable, emergency and Low glare mircoprism diffuser options