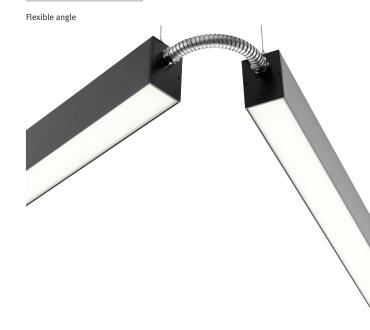

## FEATURES

- Recessed, surface and suspended luminaires
- Available in standard configurations of 1.2m & 1.5m, profile only 60mm wide
- Customisable to suit individual projects with lengths of upto 3.0m
- Multiple lengths can be joined seamlessly
- Any angle intersections to suit individual projects
- Suspended versions to provide direct & indirect lighting
- Customisable finish with any colour from the RAL palette
- Dimmable, emergency and Low glare mircoprism diffuser options