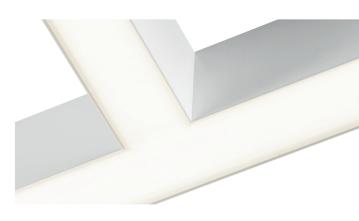

## FEATURES

- Recessed, surface and suspended luminaires
- Available in standard configurations of 1.2m & 1.5m, profile only 60mm wide
- Customisable to suit individual projects with lengths of upto 3.0m
- Multiple lengths can be joined seamlessly
- Any angle intersections to suit individual projects
- Suspended versions to provide direct & indirect lighting
- Customisable finish with any colour from the RAL palette
- Dimmable, emergency and Low glare mircoprism diffuser options

## ENVIRQLUX

Angled T section

T section

L section

ENVIRQLUX