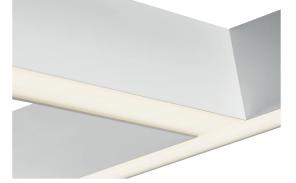

## FEATURES

- Recessed, surface and suspended luminaires
- Available in standard configurations of 1.2m & 1.5m, profile only 60mm wide
- Customisable to suit individual projects with lengths of upto 3.0m
- Multiple lengths can be joined seamlessly
- Any angle intersections to suit individual projects
- Suspended versions to provide direct & indirect lighting
- Customisable finish with any colour from the RAL palette
- Dimmable, emergency and Low glare mircoprism diffuser options

## ENVIRQLUX

Angled T section

T section

L section

ENVIRQLUX