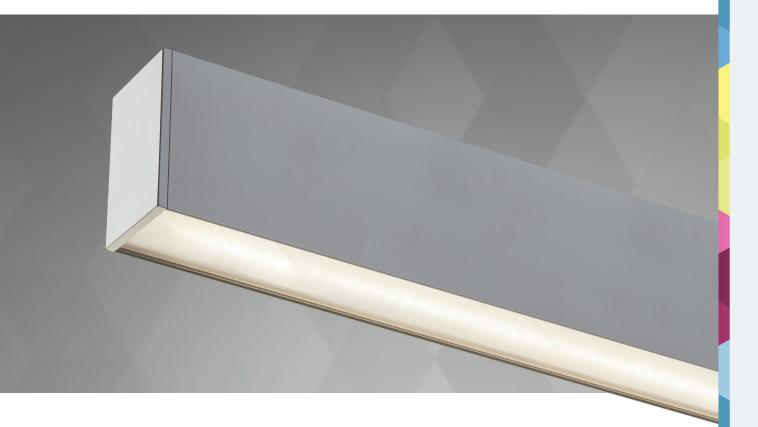

## FEATURES

- Recessed, surface and suspended luminaires
- Available in standard configurations of 1.2m & 1.5m, profile only 60mm wide
- Customisable to suit individual projects with lengths of upto 3.0m
- Multiple lengths can be joined seamlessly
- Any angle intersections to suit individual projects
- Suspended versions to provide direct & indirect lighting
- Customisable finish with any colour from the RAL palette
- Dimmable, emergency and Low glare mircoprism diffuser options