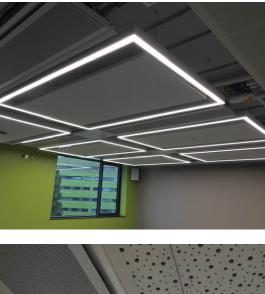

## FEATURES

- Recessed, surface and suspended luminaires
- Available in standard configurations of 1.2m & 1.5m, profile only 60mm wide
- Customisable to suit individual projects with lengths of upto 3.0m
- Multiple lengths can be joined seamlessly
- Any angle intersections to suit individual projects
- Suspended versions to provide direct & indirect lighting
- Customisable finish with any colour from the RAL palette
- Dimmable, emergency and Low glare mircoprism diffuser options